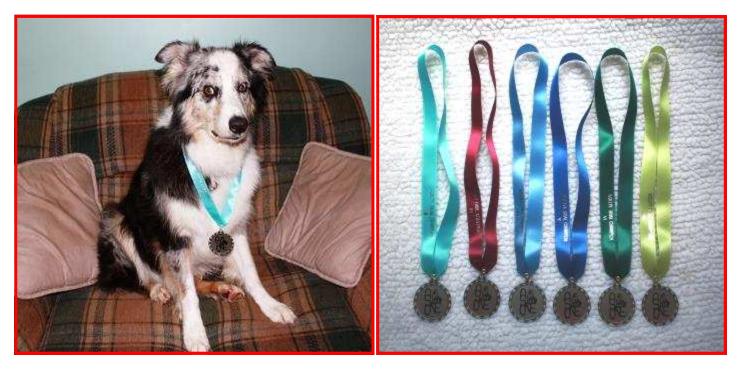

Check out our new medallions on page 5. You'll earn these by completing your ATCH II through ATCH VII titles.

I'm also excited about the club's growth. We have several new members as you can see on page 6.

### New ATCH Medallions to be Awarded!

At our General Membership Meeting in January it was decided that ASCNE would recognize dogs and handlers who went beyond earning their Agility Trial Championship. We have now received medallions to celebrate your additional accomplishments — ATCH II through ATCH VII. If you have completed one of these levels at an ASCNE trial since January 2014, you qualify for one of these special awards. Please contact Art Landry (gpatails@aol.com) and we'll arrange to get it to you. We'll do our best to have these awards at future ASCNE agility trials!

Tugboat models the new ATCH II medallion

ATCH II through ATCH V II medallions now available!

"Crook" earned his ATCH II and his Open Sheep Farm Trial Titles this spring. Thanks, Pauli

Luna and Ellen Parkosewich Kurdzo completed their ATCH III at the WASCUNY Agility Trial held at Sugarbush Farm on June 21st & 22nd